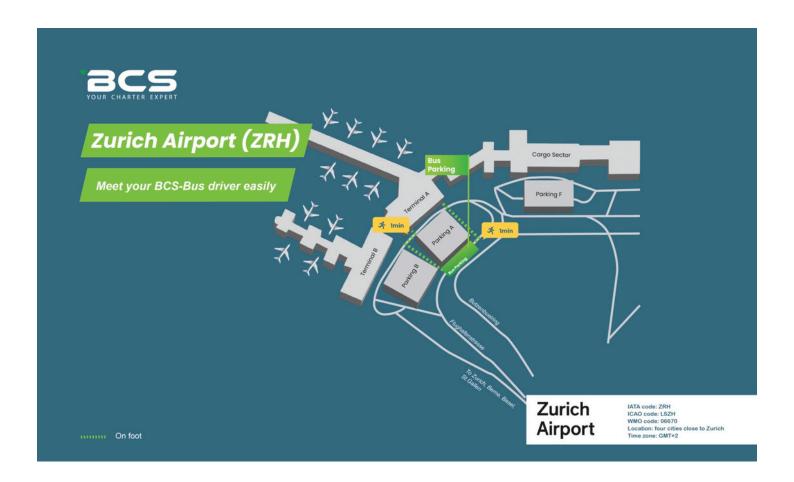

Once you leave the ZRH airport, it is very easy to meet your BCS driver. Here's how you can do it:

- Terminal A: There are two street exits from this terminal. You can leave through either one, and walk past Parking Lot A to find the other parking lot which is specific for buses. It will take about a minute.
- Terminal B: This terminal is located right next to Terminal A, so we recommend you start by walking towards that one first. Then, you can follow the steps above to meet your driver.